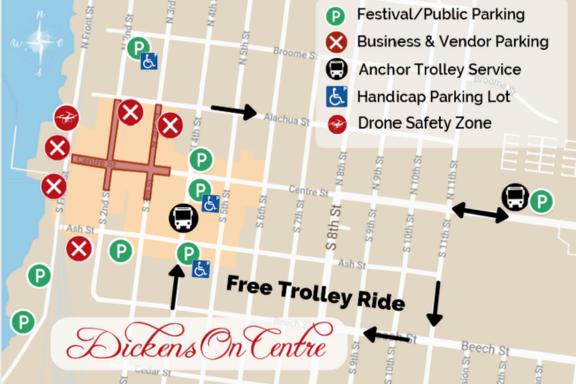

## Public Parking Dickens on Centre: December 12-15

## THE DICKENS EXPRESS

General Public will have access to the parking lots indicated in green. Complimentary parking and trolleys will be available from the Nassau County School Board lot on Atlantic Avenue across from Central Park.

> FREE Trolley Service: Fri 4:45-9:30pm Sat 9:45am-9:30pm Sun 9:45am-3:30pm

Trolley rides to the festival entrance provided by Anchor Trolley.

## **Public Parking:**

- 4th Street x Ash Street
- N. 2nd Street between Alachua & Broome
- Nassau County School Board lot on Atlantic
- Street parking (outside of festival footprint)